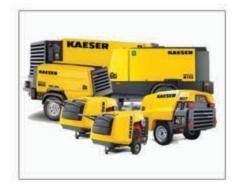

Machinery Land offers an extensive selection of Power generator

rentals in various sizes to meet your needs, ideal for applications such as construction, electrical work, and even emergency services.

Machinery Land offers an extensive selection of Air compressor

rentals in various sizes to meet your needs, ideal for applications such as construction, electrical work, and even emergency services.

Machinery Land offers an extensive selection of Lighting tower rentals in various sizes to meet your needs, ideal for applications such as construction, electrical work, and even emergency services.