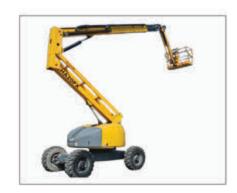

Machinery Land offers an extensive selection of boom lift rentals in various sizes to meet your needs, ideal for applications such as construction, electrical work, and even emergency services.

Machinery Land offers an extensive selection of Scissor lift rentals in various sizes to meet your needs, ideal for applications such as construction, electrical work, and even emergency services.