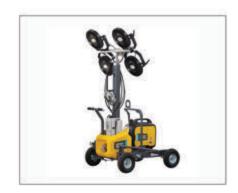

rentals in various sizes to meet your needs, ideal for applications such as construction, electrical work, and even emergency services.

Machinery Land offers an extensive selection of Lighting tower rentals in various sizes to meet your needs, ideal for applications such as construction, electrical work, and even emergency services.