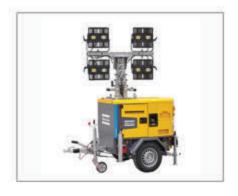

rentals in various sizes to meet your needs, ideal for applications such as construction, electrical work, and even emergency services.

Machinery Land offers an extensive selection of Lighting tower rentals in various sizes to meet your needs, ideal for applications such as construction, electrical work, and even emergency services.