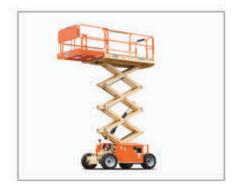

Machinery Land offers an extensive selection of boom lift rentals in various sizes to meet your needs, ideal for applications such as construction, electrical work, and even emergency services.

Machinery Land offers an extensive selection of Scissor lift rentals in various sizes to meet your needs, ideal for applications such as construction, electrical work, and even emergency services.